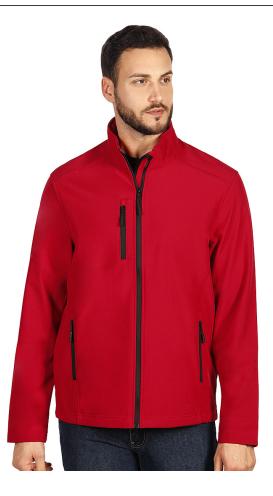

| Product code:             | 57.050.30-S                                                                                                                                              |
|---------------------------|----------------------------------------------------------------------------------------------------------------------------------------------------------|
| Model name:               | SKIPPER                                                                                                                                                  |
| Product name:             | SKIPPER, softshell jacket, red                                                                                                                           |
| Composition:              | 1. Outshell - 96% polyester, 4% elastane 2. TPU<br>membrane - 8000 mm waterproof, 1000 g/m2/24h<br>breathability 3. Lining polar fleece - 100% polyester |
| Women's version:          | SKIPPER WOMEN 57.051                                                                                                                                     |
| Type of clothing:         | Unisex                                                                                                                                                   |
| Net weight:               | 0.55 kg                                                                                                                                                  |
| Gross weight:             | 0.645 kg                                                                                                                                                 |
| The page in the catalog:  | 290                                                                                                                                                      |
| Packaging:                | 10/1                                                                                                                                                     |
| Transport box dimensions: | 0.4 mx0.17 mx0.57 m                                                                                                                                      |
| Transport box weight:     | 6.45 kg                                                                                                                                                  |
| EAN code:                 | 8605040014349                                                                                                                                            |
| Customs tariff:           | 610230900000                                                                                                                                             |