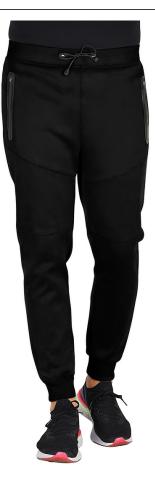

| Product code:             | 58.024.10-XXL                                       |
|---------------------------|-----------------------------------------------------|
| Model name:               | COOPER TRACK                                        |
| Product name:             | COOPER TRACK, mélange men's jogging<br>pants, black |
| gsm:                      | 280g/m2                                             |
| Composition:              | 95% polyester, 5% elastane                          |
| Women's version:          | COOPER TRACK LADY 58.025.15                         |
| Type of clothing:         | Men's                                               |
| Net weight:               | 0.484 kg                                            |
| Gross weight:             | 0.528 kg                                            |
| The page in the catalog:  | 282                                                 |
| Packaging:                | 20/1                                                |
| Transport box dimensions: | 0.4 mx0.24 mx0.59 m                                 |
| Transport box weight:     | 10.56 kg                                            |
| EAN code:                 | 8605040055809                                       |
| Customs tariff:           | 611212000000                                        |